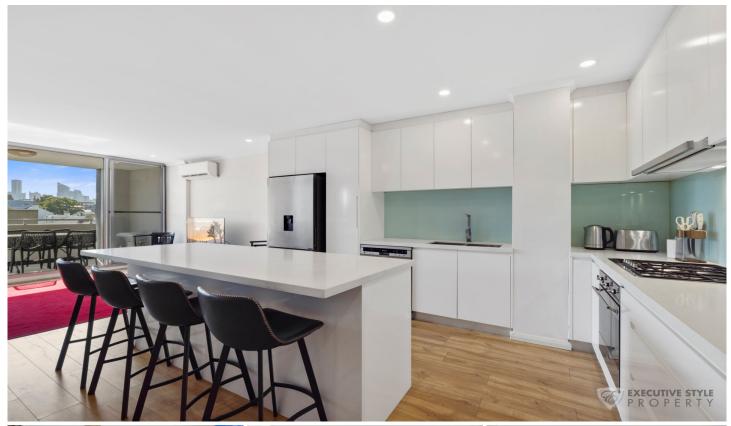

Set on the fourth level of a modern building standing at the end of quiet and leafy cul-de-sac, it features a well-designed and generous layout with 3 double bedrooms, 3 bathrooms, sleek gas kitchen (with central island bench) and large living area flowing to a covered alfresco dining balcony ideal for relaxed entertaining.

Light, bright and airy with a sunny north aspect, it also features r/c air-con, crisp white décor, polished timber floors, ample built-in storage (in each bedroom) and easy lift access to a secure car space.