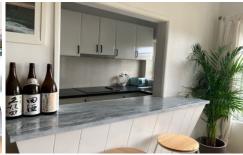

## Features include:

- + Two generous sized bedrooms both with mirrored built-in wardrobe
- + Private balcony off main bedroom
- + Kitchen with ample storage, granite benchtop and breakfast counter
- + Portable air conditioner
- + Entrance & kitchen floors recently re-tiled