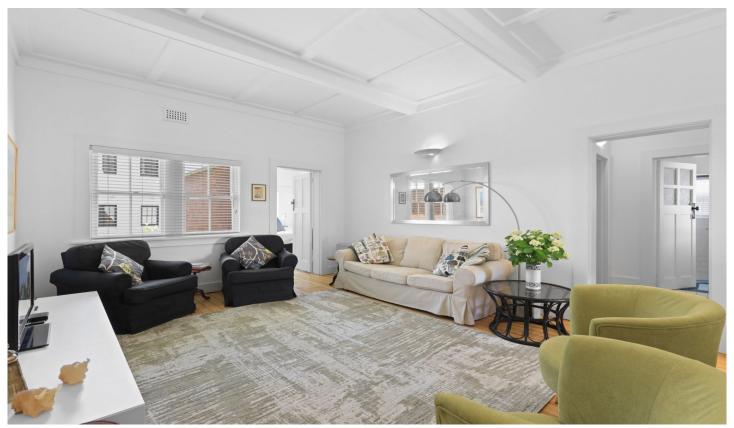

## 6/116 Victoria Street Potts Point NSW

Impressive for its soaring 3-metre high ceilings and elegant interior design, this large two-bedroom apartment is in a much admired building of 9 grand apartments set on leafy Victoria Street.

Superbly appointed with premium finishes.

A wonderful property for elegant living and entertaining, it has a large living room and separate dining area (for seating up to 8 people), plus a separate sunroom/study.