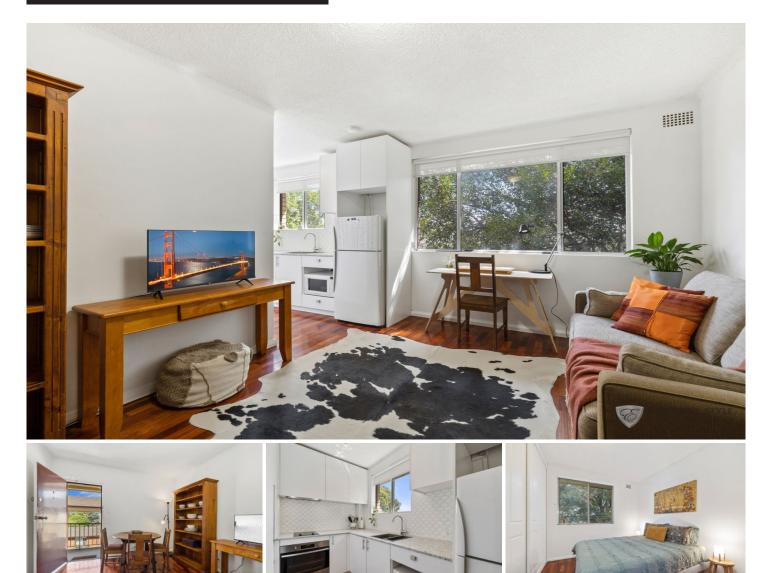

## 9/29 Johnston Street Annandale NSW

OPEN INSPECTIONS Wednesday 23rd August 12:00pm - 12:15pm Saturday 26th August 12:00pm - 12:15pm

Top floor fully furnished apartment - Move In Monday! Available now.

Located in the heart of Annandale, inner city location, cosmopolitan living and transport gem!

Easy reach of Booth Street's cafes, dining, entertainment options with bus transport at the front door.

- + Fully furnished
- + Top floor with bright and breezy outlook
- + Work space with desk, window
- + Dining table and large comfortable sofa