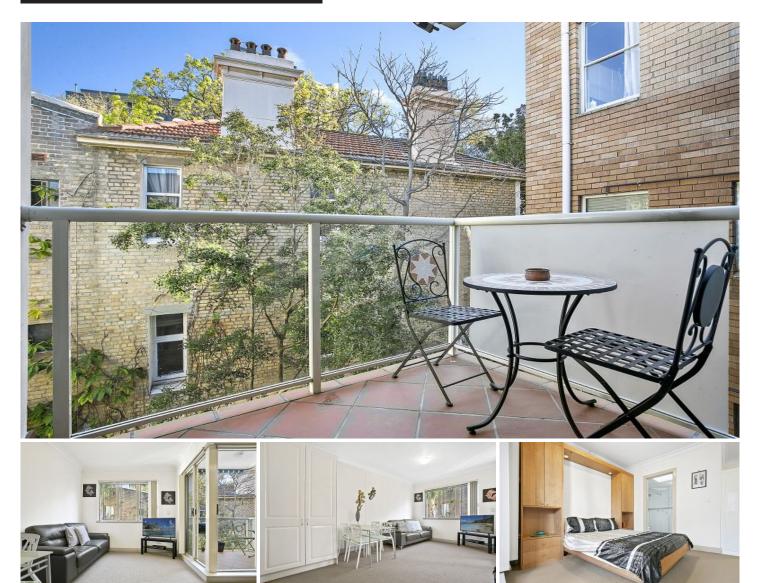

## 12/1 Kellet Place Potts Point NSW

FULLY FURNISHED peaceful spacious apartment on the top floor of a small boutique building.

- + Fully furnished
- + Light and bright apartment
- + Balcony with seating
- + Back of block, quiet and good for sleeping
- + Loads of built-in wardrobes
- + Kitchen with everything
- + Bathroom with space and skylight
- + Internal laundry, washing machine included
- + 2 min walk to Rushcutters Park
- + 2 min walk to train and bus