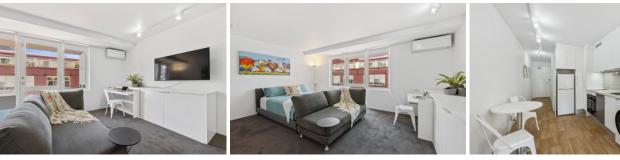

## LOCATION LOCATION!

This apartment is a generous design for a city pad. It's all about location, but with its separate full kitchen, full bathroom and balcony, you'll have lots of room to enjoy it.

## HIGHLIGHTS

- + Large furnished designer apartment
- + Integrated joinery, storage space, work desk
- + Neat/tidy full separate kitchen
- + Built in wardrobe, gallery lighting
- + Washing machine and dryer
- + Recently installed brand new air conditioning
- + One of the best positions in city
- + Potts Point dining & cafes at door
- + Walk-everywhere Sydney lifestyle
- + 8 min walk to Wolloomooloo waterfront