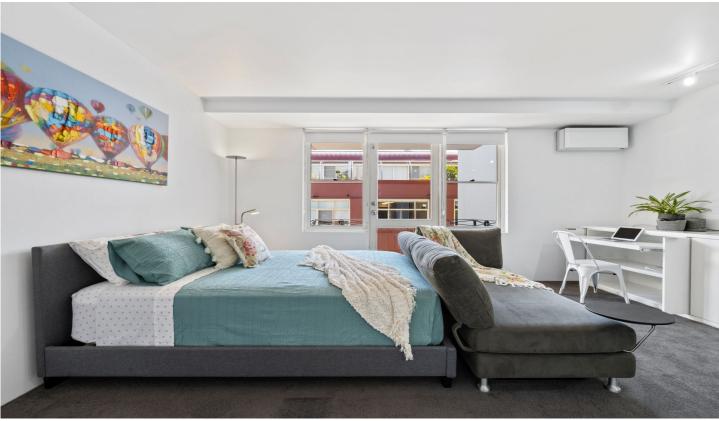

## LOCATION LOCATION!

This apartment is a generous design for a city pad. It's all about location, but with its separate full kitchen, full bathroom and balcony, you'll have lots of room to enjoy it.

## HIGHLIGHTS

- + Large furnished designer apartment
- + Integrated joinery, storage space, work desk
- + Neat/tidy full separate kitchen
- + Built in wardrobe, gallery lighting
- + Washing machine and dryer
- + Recently installed brand new air conditioning
- + One of the best positions in city
- + Potts Point dining & cafes at door
- + Walk-everywhere Sydney lifestyle
- + 8 min walk to Wolloomooloo waterfront