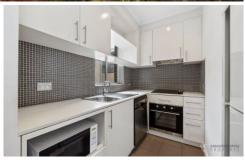

## PROPERTY FEATURES

- + Large open living area
- + Work station, plus dining table areas
- + Bright and airy throughout
- + Bedroom with built ins, tall boy for storage
- + Kitchen, with dishwasher, large fridge
- + Bathroom wit bath, shower
- + Internal washing machine
- + City and Harbour Bridge views
- + Rooftop with tables and million dollar views