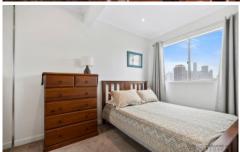

## PROPERTY FEATURES

- + Large open living area
- + Work station, plus dining table areas
- + Bright and airy throughout
- + Bedroom with built ins, tall boy for storage
- + Kitchen, with dishwasher, large fridge
- + Bathroom wit bath, shower
- + Internal washing machine
- + City and Harbour Bridge views
- + Rooftop with tables and million dollar views