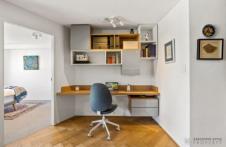

## 12/105 Victoria Street Potts Point NSW

FULLY FURNISHED Sophisticated city side open plan property completely renovated with high spec finishes.

Oak herringbone floors throughout living/dining area, designer kitchen with quality ceaserstone benchtop and Italian terrazzo tiled bathroom, full work desk and station with storage.