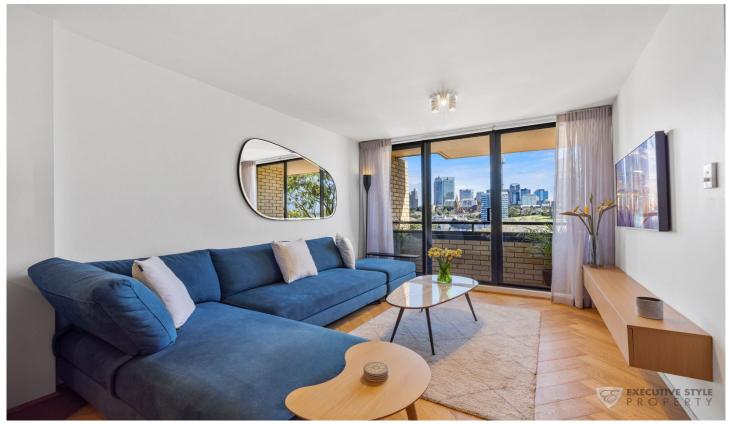

## 12/105 Victoria Street Potts Point NSW

FULLY FURNISHED Sophisticated city side open plan property completely renovated with high spec finishes.

Oak herringbone floors throughout living/dining area, designer kitchen with quality ceaserstone benchtop and Italian terrazzo tiled bathroom, full work desk and station with storage.

Quietly positioned in the cosmopolitan locale, the views from all major rooms are mesmerising both day and night, providing an abundance of natural light from the 180 degree panorama, including Woolloomooloo Bay, CBD, Botanic Gardens, Opera House, Bridge and Harbour.

- + Fully furnished with high end furniture
- + Impressive, living, dining, work desk areas all with views
- + Luxury stone kitchen, quality integrated appliances