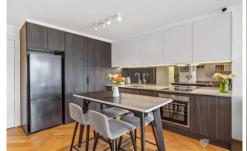

## 12/105 Victoria Street Potts Point NSW

FULLY FURNISHED Sophisticated city side open plan property completely renovated with high spec finishes.

Oak herringbone floors throughout living/dining area, designer kitchen with quality ceaserstone benchtop and Italian terrazzo tiled bathroom, full work desk and station with storage.

- + Fully furnished with high end furniture
- + Impressive, living, dining, work desk areas all with views
- + Luxury stone kitchen, quality integrated appliances