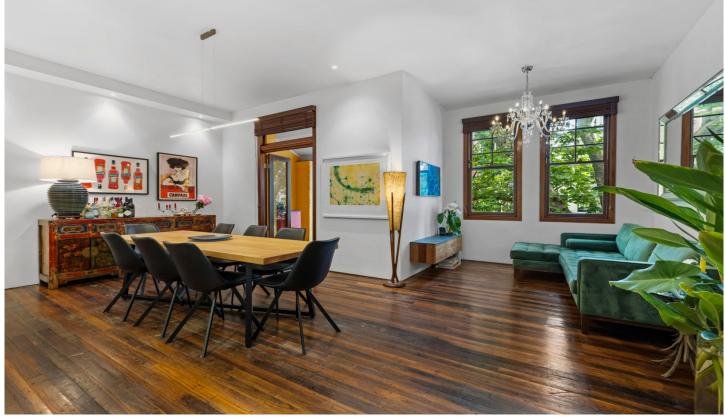

The hallway greets you, with brick feature entry wall, high ceilings throughout and dark original timber floorboards. A striking metal framed opaque glass bedroom wall conceals a voluminous, quiet space with extensive built in robes and feature arch window.

The open plan living area has a full sized dining table (great for entertaining) plus a long kitchen with large mirrored splash back creating a heightened sense of

1 🚐 1 🖺 1 🗬

**View**: https://www.executivestyleproperty.com.au/lease/ nsw/eastern-suburbs/potts-point/residential/apart ment/7384245