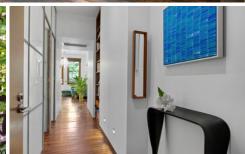

The hallway greets you, with brick feature entry wall, high ceilings throughout and dark original timber floorboards. A striking metal framed opaque glass bedroom wall conceals a voluminous, quiet space with extensive built in robes and feature arch window.