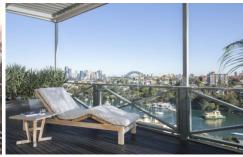

The best vantage points are the two pergola-covered balconies which straddle a glass-walled sitting room. All the living spaces have been positioned to enjoy the views, with floor-to-ceiling glass.

Occupying the entire top floor of the building, this expansive unit has a modern, house-like feel with a high end bespoke finishes.