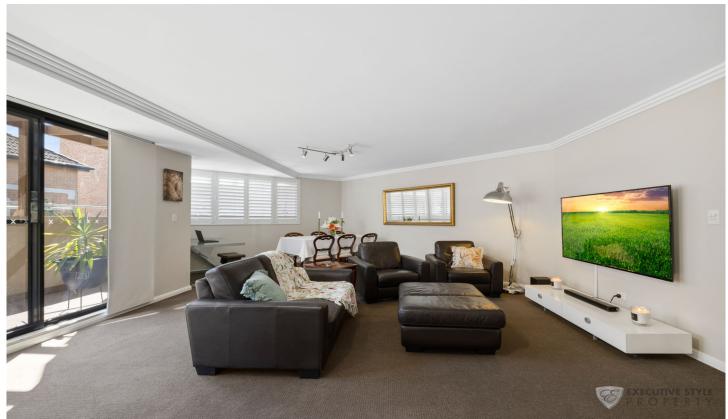

## 16/18-20 Courallie Avenue Homebush West NSW

FURNISHED Top floor split-level apartment offering stylish & contemporary living, featuring quality furnishings and a generous open-plan living & dining area.

## YOU WILL LOVE

- + North facing with plenty of natural light
- + Top floor position with lift access from entrance and garage
- + Large, living room flowing to balcony

2 2 2 2

**View**: https://www.executivestyleproperty.com.au/lease/ nsw/inner-west/homebush-west/residential/apart ment/7362329