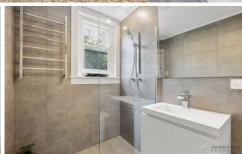

## DESIRABLE FEATURES INCLUDE:

- + Cool chic design apartment
- + Elegance with bespoke finishes
- + Timber floors
- + Built-in robes, lots of draws and storage
- + Under bed storage, gas lift bed
- + Soft close cupboards
- + Luxurious bathroom
- + Fully furnished
- + Full kitchen, fridge/freezer, oven, loads of storage
- + Washing machine/dryer