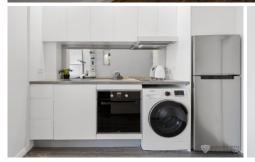

## DESIRABLE FEATURES INCLUDE:

- + Cool chic design apartment
- + Elegance with bespoke finishes
- + Timber floors
- + Built-in robes, lots of draws and storage
- + Under bed storage, gas lift bed
- + Soft close cupboards
- + Luxurious bathroom
- + Fully furnished
- + Full kitchen, fridge/freezer, oven, loads of storage
- + Washing machine/dryer