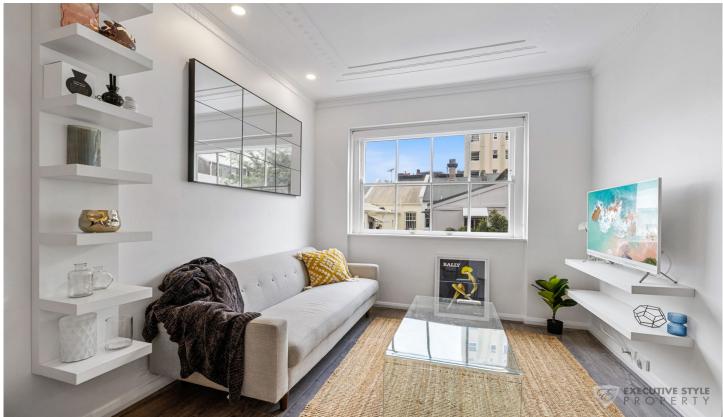

## 10/10 Orwell Street Potts Point NSW

Luxury apartment positioned in the centre of most exclusive 'Potts Point' only minutes from the business and entertainment areas of the city.

## DESIRABLE FEATURES INCLUDE:

- + Cool chic design apartment
- + Elegance with bespoke finishes
- + Timber floors
- + Built-in robes, lots of draws and storage
- + Under bed storage, gas lift bed
- + Soft close cupboards
- + Luxurious bathroom
- + Fully furnished
- + Full kitchen, fridge/freezer, oven, loads of storage
- + Washing machine/dryer