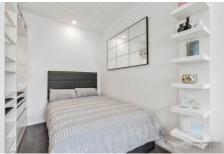

## DESIRABLE FEATURES INCLUDE:

- + Cool chic design apartment
- + Elegance with bespoke finishes
- + Timber floors
- + Built-in robes, lots of draws and storage
- + Under bed storage, gas lift bed
- + Soft close cupboards
- + Luxurious bathroom
- + Fully furnished
- + Full kitchen, fridge/freezer, oven, loads of storage
- + Washing machine/dryer