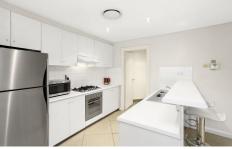

Large built-ins, spacious open plan lounge/dining onto the entertaining front terrace. Full sized kitchen with functional gas appliances, integrated dishwasher.

Ideally located close to the CBD, Woolloomooloo Wharf and The Domain, short stroll through  $\operatorname{Cook}$  + Phillip Park