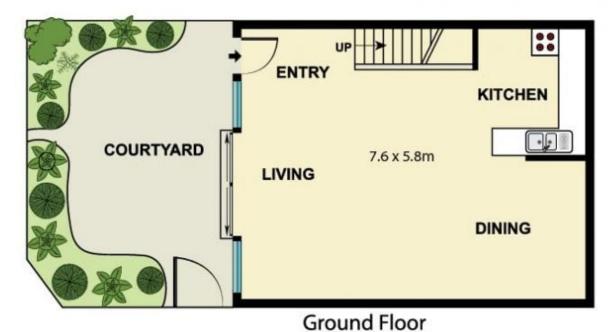

8A/13-15 Langlee Avenue Bondi NSW

Wednesday 28th June 1.45pm - 2pm Thursday 29th June 1.45pm - 2pm Saturday 1st July 1.45pmpm - 2pm

Luxurious duel level furnished townhouse overlooking lush greenery to the ocean.

Wide open entertainer's terrace and garden creates a light, fresh and inviting space.

Waverley Park, Charing Cross village, Bondi Road shopping and Tamarama & Bronte beaches all a short walk.

- + Air conditioning
- + Whole floor living area, excellent in/outdoor entertaining
- + Generous private courtyard garden bathed in sun

2 🕒 2 🔓 1 😭

**View**: https://www.executivestyleproperty.com.au/lease/ nsw/eastern-suburbs/bondi/residential/townhouse /7305992



Tyler Leighton 0419 737 516





First Floor







## 10/13-15 Langlee Avenue, Waverley

Scale in metres. Indicative only. Dimensions are approximate. All information contained here in is gathered from sources we believe to be reliable. However we cannot guarantee its accuracy and interested persons should rely on their own enquiries.