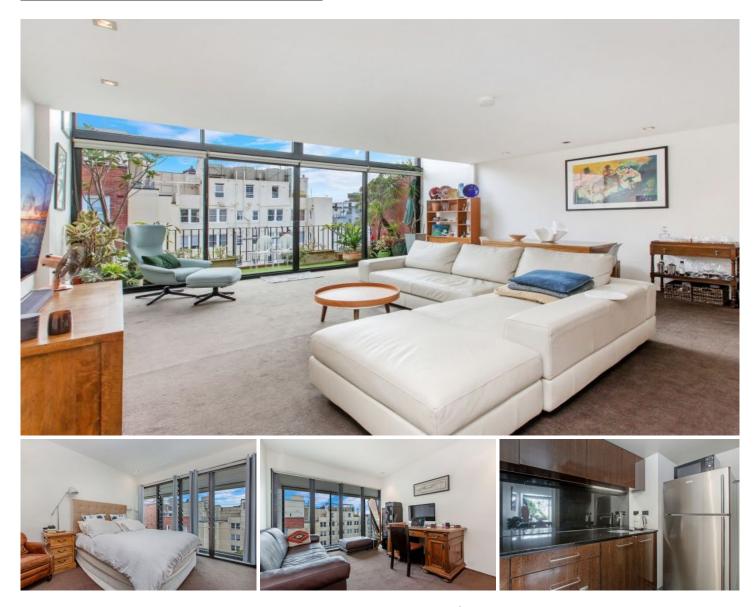

## 605/50 Macleay Street Potts Point NSW

Positioned on the sixth floor of the ever popular and sought after 'Rex', with water glimpses out to Elizabeth Bay, this two bedroom split-level apartment seamlessly fuses atmosphere with functionality. Large open plan living/dining areas and modern kitchen occupy the ground level and open up onto large full length balcony, perfect for entertaining. On the upper level are two queen sized bedrooms. The building features concierge, gym, pool and immediate access to all the colours of Points Point and Elizabeth Bay locale.

Features include:

- Large open plan living
- Two queen sized bedrooms
- Large entertaining balcony
- Secure car space
- Security building with concierge, pool and gym

View : https://www.executivestyleproperty.com.au/lease/ nsw/eastern-suburbs/potts-point/residential/apart ment/7251316