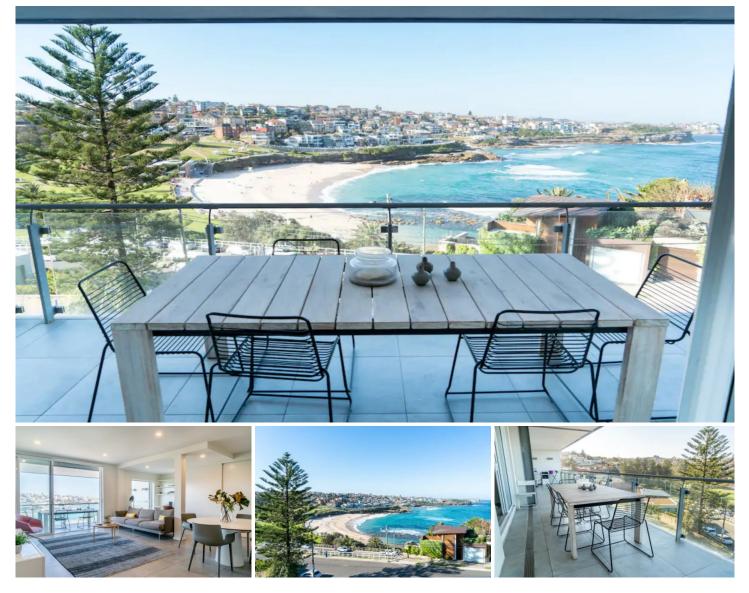

## 16/2-14 Pacific Street Bronte NSW

World class panoramic views spanning across Bronte Beach.

Wall to wall views in every room will take your breath away at Bronte Beach.

Super modern 2 Bedroom situated along Sydney's Iconic coastal walk.

- + Massive sunny beach and north facing balcony
- + Fully stocked Kitchen
- + Modern amenities, washer/dryer
- + Samsung Smart Tv, Foxtel and Netflix
- + Air conditioning
- + Underground secure parking