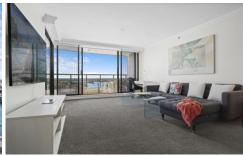

Modern styling great for entertaining with endless blue skies and breathtaking views that stretch over the harbour.

- + Impressive 105sqm living space
- + Light filled open layout + floor-to-ceiling windows
- + Wide entertainment terrace from all major rooms
- + Generous master with walk-in wardrobe and full bath ensuite
- + Well-equipped modern kitchen with gas cooking and dishwasher
- + Massive walk through built-ins. loads of space
- + Modern bathrooms, internal laundry and security car