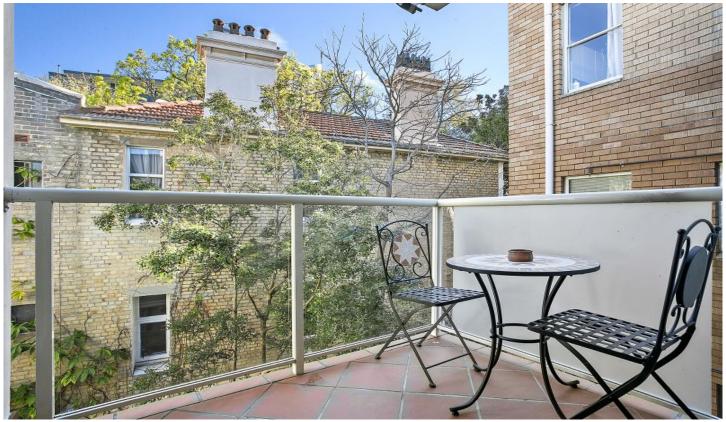

## 12/1 Kellet Place Potts Point NSW

FULLY FURNISHED peaceful spacious apartment on the top floor of a small boutique building.

- + Fully furnished
- + Light and bright apartment
- + Balcony with seating
- + Back of block, quiet and good for sleeping
- + Loads of built-in wardrobes
- + Kitchen with everything
- + Bathroom with space and skylight
- + Internal laundry, washing machine included
- + 2 min walk to Rushcutters Park
- + 2 min walk to train and bus