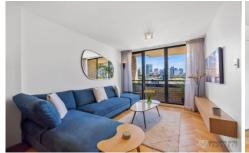

## 12/105 Victoria Street Potts Point NSW

FULLY FURNISHED Sophisticated city side open plan property completely renovated with high spec finishes.

Oak herringbone floors throughout living/dining area, designer kitchen with quality ceaserstone benchtop and Italian terrazzo tiled bathroom, full work desk and station with storage.

- + Fully furnished with high end furniture
- + Impressive, living, dining, work desk areas all with views
- + Luxury stone kitchen, quality integrated appliances