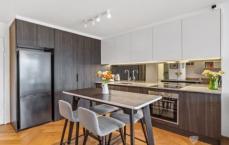

## 12/105 Victoria Street Potts Point NSW

FULLY FURNISHED Sophisticated city side open plan property completely renovated with high spec finishes.

Oak herringbone floors throughout living/dining area, designer kitchen with quality ceaserstone benchtop and Italian terrazzo tiled bathroom, full work desk and station with storage.

- + Fully furnished with high end furniture
- + Impressive, living, dining, work desk areas all with views
- + Luxury stone kitchen, quality integrated appliances