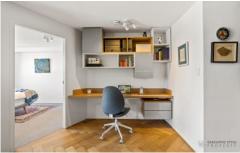

## 12/105 Victoria Street Potts Point NSW

FULLY FURNISHED Sophisticated city side open plan property completely renovated with high spec finishes.

Oak herringbone floors throughout living/dining area, designer kitchen with quality ceaserstone benchtop and Italian terrazzo tiled bathroom, full work desk and station with storage.