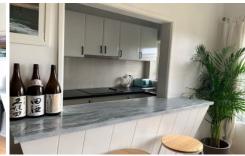

## Features include:

- + Two generous sized bedrooms both with mirrored built-in wardrobe
- + Private balcony off main bedroom
- + Kitchen with ample storage, granite benchtop and breakfast counter
- + Portable air conditioner
- + Entrance & kitchen floors recently re-tiled