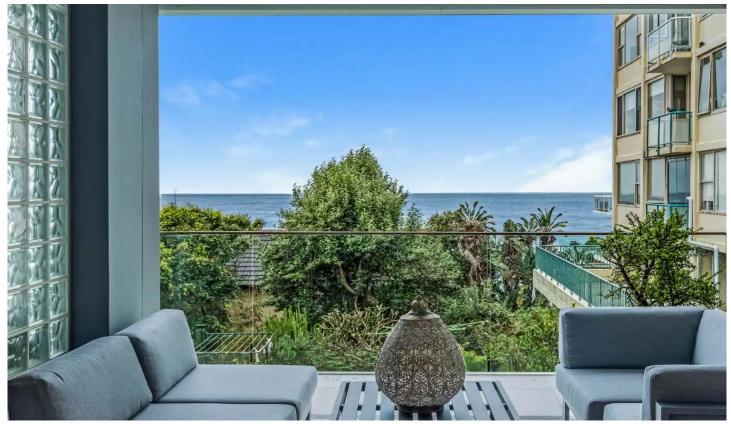

## 2/22 Sandridge Street Bondi Beach NSW

This apartment's crown jewel is its spacious balcony, where guests can enjoy a morning coffee or afternoon wine watching as the sky changes hue overhead.

Watch as the sun rises above the ocean, from this stunning residence at Bondi Beach.

Contemporary interiors flowing to a private balcony, framing panoramic water views.

Come home to this stylish sanctuary with a full kitchen, plus a shared backyard.

An open plan kitchen and dining space flows to the balcony, capturing cool sea breezes and stunning ocean views.