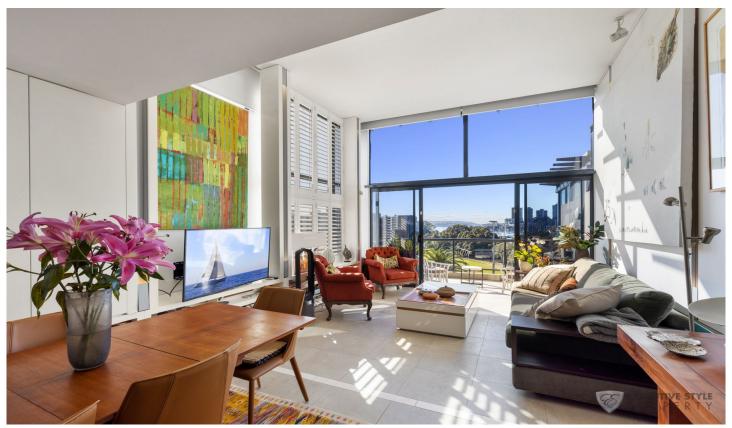

## 609/1A Clement Place Place Rushcutters Bay NSW

Sunny Northly outlook looking over Rushcutters Bay Park and Harbour.

Massive private rooftop entertaining space.

The sun-washed open plan living space has high ceilings and over looks the historic Reg Bartley Oval and Sydney Harbour.

The gourmet kitchen offers stainless steal benches and appliances.

The 2 bedrooms provide a tranquil space and have built in wardrobes and 2nd balcony access.

This home ticks every box for refined harbourside living, with a high-end reputation and access to parking.