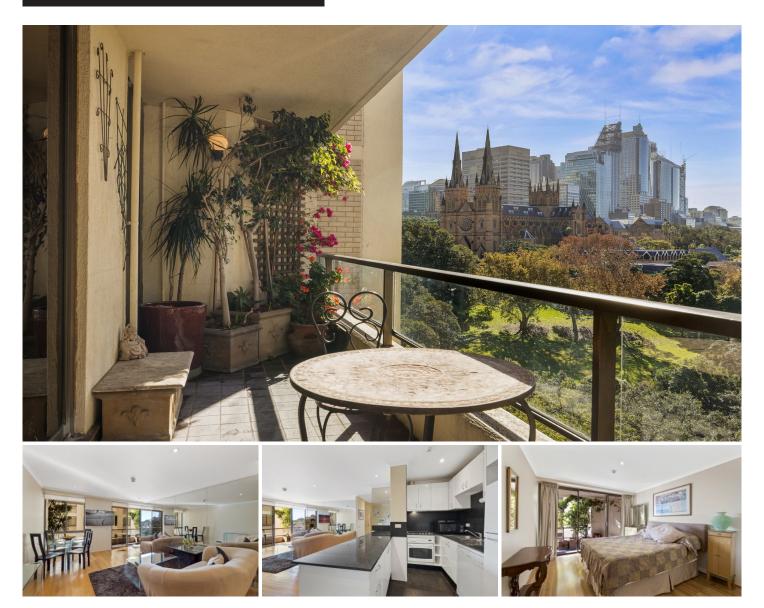

## 906/1 Boomerang Place Woolloomooloo NSW

Sunny north facing apartment enjoying one of Sydney's best positions on the edge of Cook Phillip Park and CBD

Moment's walk to best supermarket, shopping, restaurants & CBD

## **DESIRABLE FEATURES:**

- + North facing with natural sunlight
- + Views of Sydney Skyline, St Mary Cathedral
- + Large bedroom w/ built-in wardrobes
- + Modern kitchen w dishwasher
- + Modern bathroom w/ bathtub
- + Internal laundry, washer and dryer
- + Large balcony
- + Video Intercom
- + Modern building, common areas