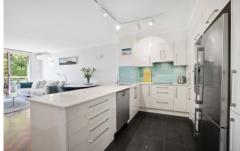

## PROPERTY FEATURES INCLUDE

- + Sunny north facing balcony
- + Aircon in living room, master bedroom
- + Second bedroom, study, sofa bed
- + Kitchen, stone tops, dishwasher, breakfast bar
- + Large living room, parquetry floor
- + Internal laundry
- + Rooftop harbour views, entertaining space
- + Public transport, Shops, Café at door step