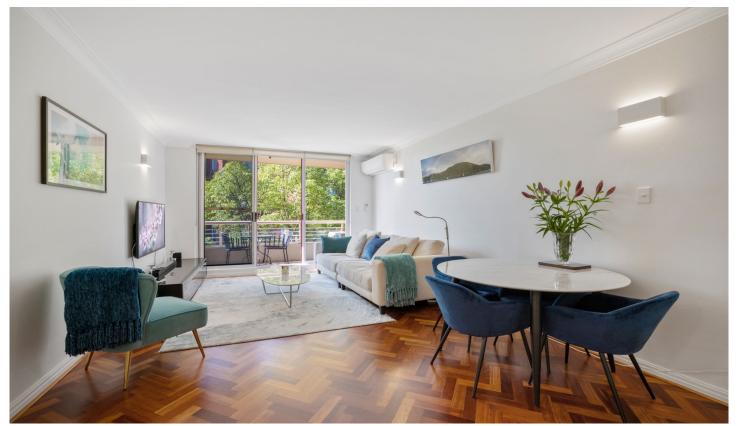

## 807/2-6 Birtley Place Potts Point NSW

Sun-soaked north-easterly top floor apartment tucked away in a quiet cul-de-sac in the heart of Elizabeth Bay with exquisite harbour views.

Furnished executive two bedroom, two bathroom, 1 car space apartment right in the heart of one of Sydney's most cosmopolitan suburbs Elizabeth Bay.

## PROPERTY FEATURES INCLUDE

- + Sunny north facing balcony
- + Aircon in living room, master bedroom
- + Second bedroom, study, sofa bed
- + Kitchen, stone tops, dishwasher, breakfast bar
- + Large living room, parquetry floor
- + Internal laundry
- + Rooftop harbour views, entertaining space
- + Public transport, Shops, Café at door step