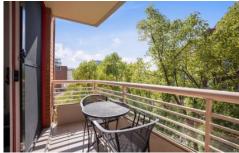

## PROPERTY FEATURES INCLUDE

- + Sunny north facing balcony
- + Aircon in living room, master bedroom
- + Second bedroom, study, sofa bed
- + Kitchen, stone tops, dishwasher, breakfast bar
- + Large living room, parquetry floor
- + Internal laundry
- + Rooftop harbour views, entertaining space
- + Public transport, Shops, Café at door step