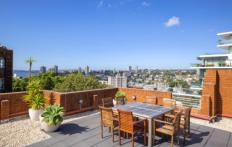

## 807/2-6 Birtley Place Potts Point NSW

Sun-soaked north-easterly top floor apartment tucked away in a quiet cul-de-sac in the heart of Elizabeth Bay with exquisite harbour views.

Furnished executive two bedroom, two bathroom, 1 car space apartment right in the heart of one of Sydney's most cosmopolitan suburbs Elizabeth Bay.

## PROPERTY FEATURES INCLUDE

- + Sunny north facing balcony
- + Aircon in living room, master bedroom
- + Second bedroom, study, sofa bed
- + Kitchen, stone tops, dishwasher, breakfast bar
- + Large living room, parquetry floor
- + Internal laundry
- + Rooftop harbour views, entertaining space
- + Public transport, Shops, Café at door step