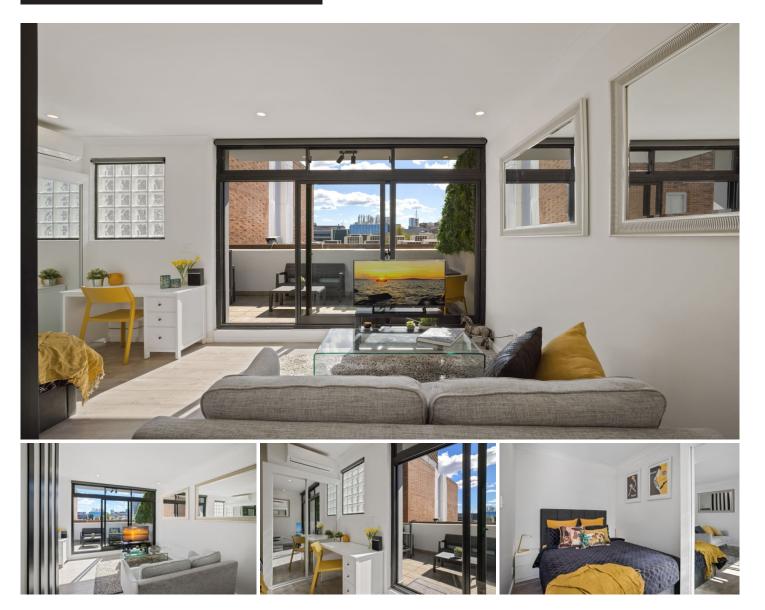

## 40/1 Dwyer Street Chippendale NSW

Perfectly positioned for convenience, this awesome apartment boasts an entertainers deck drenched in north facing sun light.

## DESIRABLE APARTMENT FEATURES

- + Desk to work from home
- + Smart Sony HD-TV
- + Fully furnished apartment
- + Air conditioning (Reverse Cycle)
- + Power block-out blinds with remote control
- + North-West facing, full of sun and light
- + Large glass doors open to a modern balcony
- + Elegant and contemporary
- + Built-in wardrobes, plus tall boy and ample storage under bed
- + Open plan kitchen with crockery and cutlery Inc.
- + Modern tiled bathroom with black tap-wear