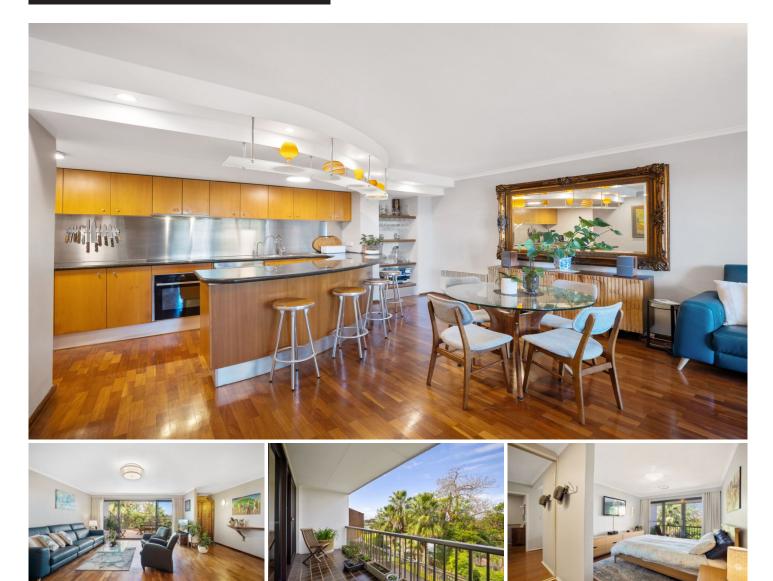

## 8A/13-15 Langlee Avenue Bondi NSW

Luxurious duel level furnished townhouse overlooking lush greenery to the ocean.

Wide open entertainer's terrace and garden creates a light, fresh and inviting space.

Waverley Park, Charing Cross village, Bondi Road shopping and Tamarama & Bronte beaches all a short walk.

- + Air conditioning
- + Whole floor living area, excellent in/outdoor entertaining
- + Generous private courtyard garden bathed in sun

+ Spacious bedrooms open to a large balcony with ocean views

+ Master bedroom featuring a walk-in dressing room and ensuite

View : https://www.executivestyleproperty.com.au/lease/ nsw/eastern-suburbs/bondi/residential/townhouse /6991219