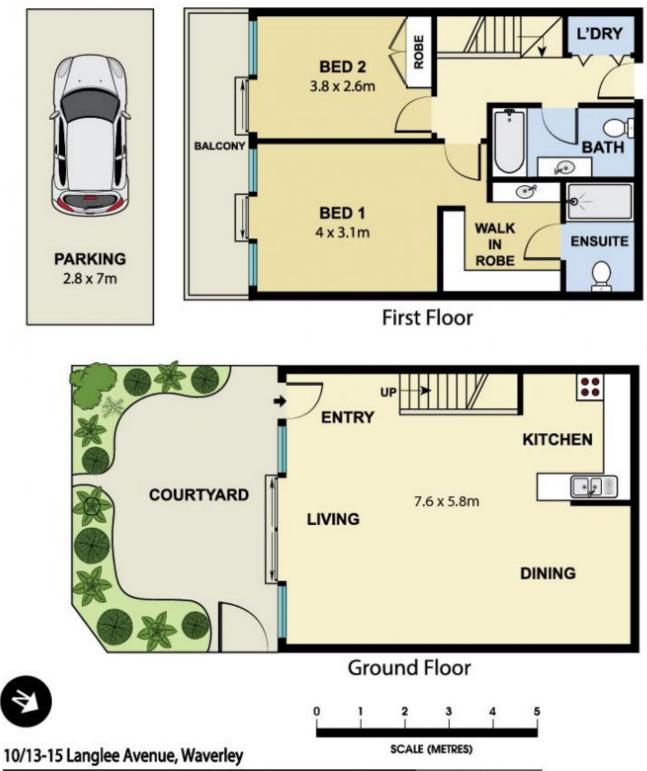

+ Spacious bedrooms open to a large balcony with ocean views

+ Master bedroom featuring a walk-in dressing room and ensuite

View : https://www.executivestyleproperty.com.au/lease/ nsw/eastern-suburbs/bondi/residential/townhouse /6991219

Tyler Leighton 0419 737 516

Scale in metres. Indicative only. Dimensions are approximate. All information contained here in is gathered from sources we believe to be reliable. However we cannot guarantee its accuracy and interested persons should rely on their own enquiries.