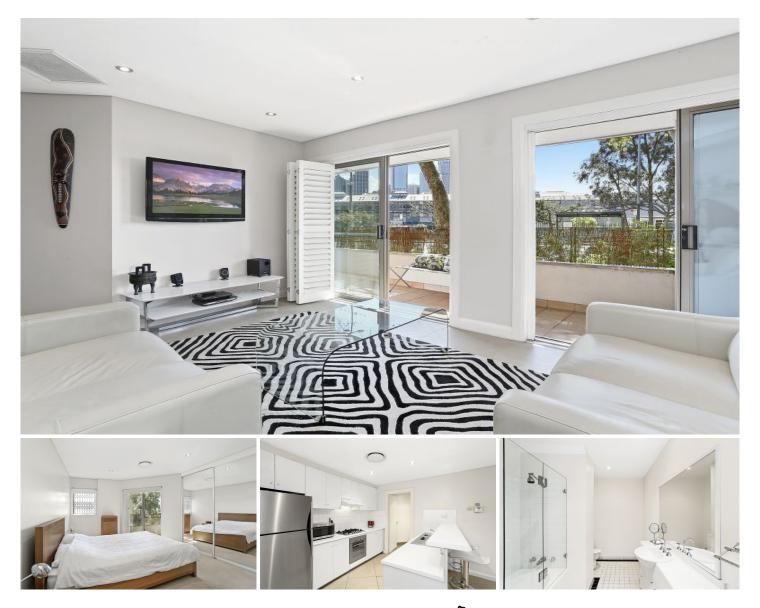

## 2/67 Cowper Wharf Road Woolloomooloo NSW

MASSIVE FURNISHED APARTMENT in Woolloomooloo's most respected and sought-after buildings, 'Admiralty Gardens'.

Well proportioned 2 bedroom, 2 bathroom, 2 parking apartment including a full main bedroom with ensuite bathroom and a second bedroom off the lounge area, a main bathroom and 2 car spaces.

Large built-ins, spacious open plan lounge/dining onto the entertaining front terrace. Full sized kitchen with functional gas appliances, integrated dishwasher.

Ideally located close to the CBD, Woolloomooloo Wharf and The Domain, short stroll through Cook + Phillip Park and Hyde Park to the CBD (central business district) in one direction, Potts Point in the other. 2 🛤 2 🚔 2 🚘