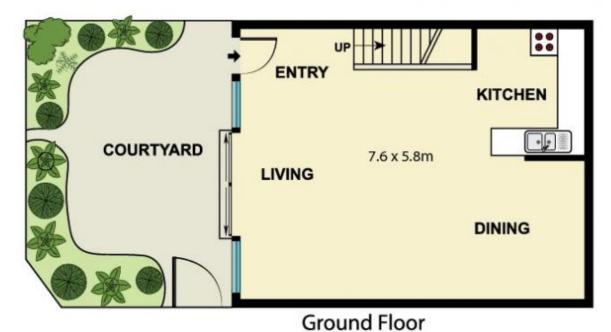

## 8/13-15 Langlee Avenue Waverley NSW

Luxurious duel level furnished townhouse overlooking lush greenery to the ocean.

Wide open entertainer's terrace and garden creates a light, fresh and inviting space.

Waverley Park, Charing Cross village, Bondi Road shopping and Tamarama & Bronte beaches all a short walk.

- + Air conditioning
- + Whole floor living area, excellent in/outdoor entertaining
- + Generous private courtyard garden bathed in sun
- + Spacious bedrooms open to a large balcony with ocean views
- + Master bedroom featuring a walk-in dressing room and ensuite