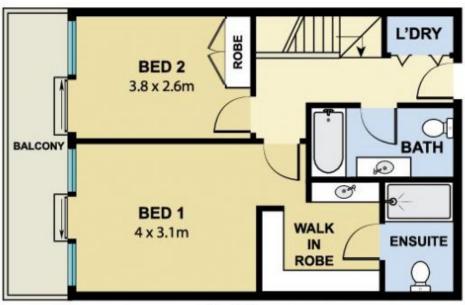

Waverley Park, Charing Cross village, Bondi Road shopping and Tamarama & Bronte beaches all a short walk.

- + Air conditioning
- + Whole floor living area, excellent in/outdoor entertaining
- + Generous private courtyard garden bathed in sun
- + Spacious bedrooms open to a large balcony with ocean views
- + Master bedroom featuring a walk-in dressing room and ensuite

2 🔄 2 🔓 1 🖨

**View**: https://www.executivestyleproperty.com.au/lease/nsw/eastern-suburbs/waverley/residential/townhouse/6955932

Dean Merrett 0419 201 311

First Floor