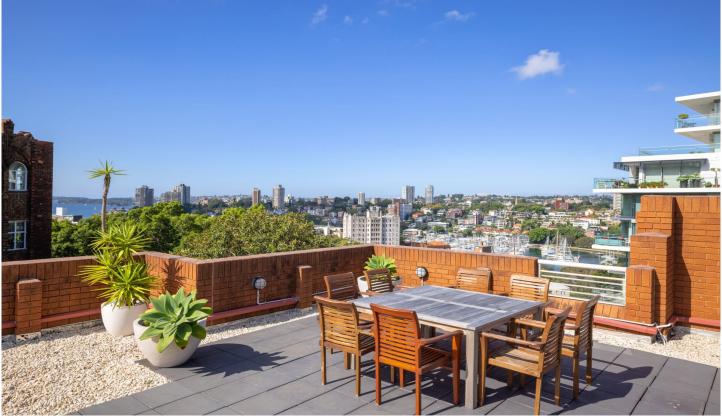

## OPEN INSPECTIONS

Wed 25th May - 10:55am - 11:25am Sat 28th May - 10:00am - 10:30am

Sun-soaked north-easterly top floor apartment tucked away in a quiet cul-de-sac in the heart of Elizabeth Bay with exquisite harbour views.

Furnished executive two bedroom, two bathroom, 1 car space apartment right in the heart of one of Sydney's most cosmopolitan suburbs Elizabeth Bay.