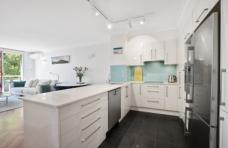

## PROPERTY FEATURES INCLUDE

- + Sunny north facing balcony
- + Aircon in living room, master bedroom
- + Second bedroom, study, sofa bed
- + Kitchen, stone tops, dishwasher, breakfast bar