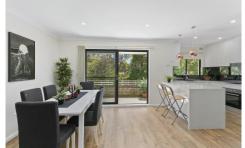

## APARTMENT FEATURES INCLUDE:

Open plan customised gourmet kitchen with Ceasar Stone bench tops and Tom Dixon copper pendant lights over the kitchen bench including luxury european fittings and appliances, fridge freezer, dishwasher and stunning smoked mirror splash back.