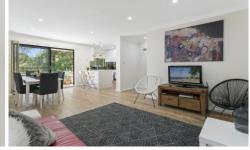

## 35/112-134 Hall Street Bondi Beach NSW

Top floor apartment with sunny north facing balcony with leafy and treetop views

Well located on a beautiful tree lined street, offering serenity and yet you are less than 150m away from transport, cafes, restaurants, shops, bars, supermarkets, etc and approx. 500m to Bondi Beach

## APARTMENT FEATURES INCLUDE:

Open plan customised gourmet kitchen with Ceasar Stone bench tops and Tom Dixon copper pendant lights over the kitchen bench including luxury european fittings and appliances, fridge freezer, dishwasher and stunning smoked mirror splash back.

2 📭 1 🔓 1 😭

**View**: https://www.executivestyleproperty.com.au/lease/ nsw/eastern-suburbs/bondi-beach/residential/apa rtment/6946715



Dean Merrett 0419 201 311

+ Air-conditioning