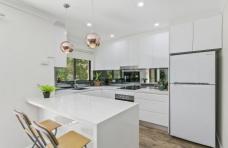

## APARTMENT FEATURES INCLUDE:

Open plan customised gourmet kitchen with Ceasar Stone bench tops and Tom Dixon copper pendant lights over the kitchen bench including luxury european fittings and appliances, fridge freezer, dishwasher and stunning smoked mirror splash back.