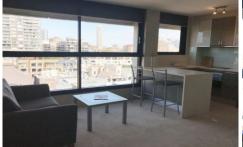

- + Breakfast bar, work station
- + Full kitchen, stone bench top
- + Full bathroom, bathtub, underfloor heating
- + Light, airy, low level windows
- + Built in wardrobes, storage
- + Lounge and dinning area
- + City Skyline and CBD views
- + Potts Points cafe and restaurant precinct at your door step
- + Bus stop at front door, all the way to the city