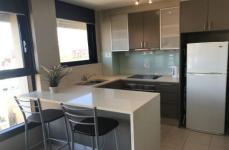

- + Breakfast bar, work station
- + Full kitchen, stone bench top
- + Full bathroom, bathtub, underfloor heating
- + Light, airy, low level windows
- + Built in wardrobes, storage
- + Lounge and dinning area
- + City Skyline and CBD views
- + Potts Points cafe and restaurant precinct at your door step
- + Bus stop at front door, all the way to the city