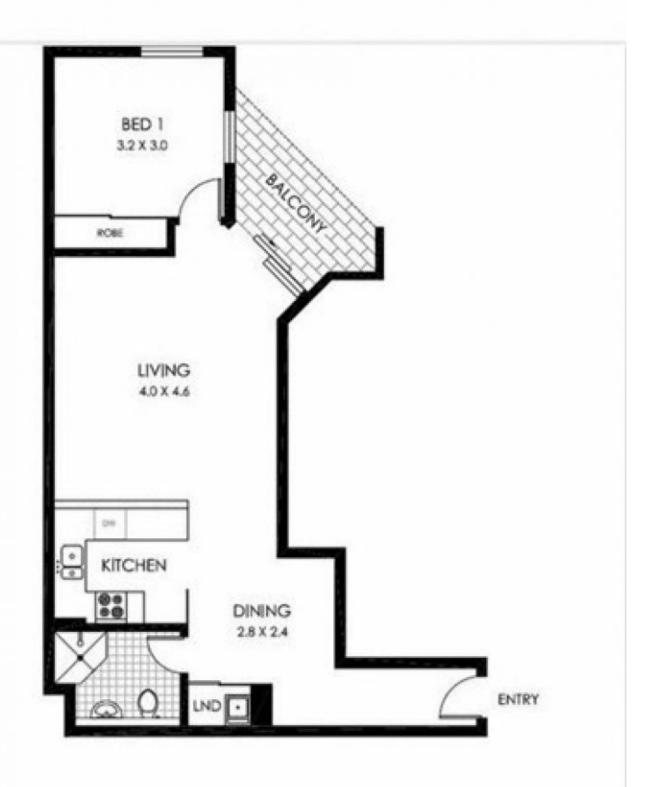

## 404/1-5 Randle Street Surry Hills NSW

THIS PROPERTY HAS BEEN LEASED BY DEAN MERRETT 0419 201 311

Large air-conditioned fully furnished apartment in Surry Hills most sought after spots - walking distance to Holt, Crown and Foveaux Streets featuring some of Sydney's hottest restaurants, cafes and bars.

This large one bedroom apartment features lush designer furniture, opening to your own private balcony with outdoor seating.

Woolworths Metro Supermarket is just across the road to buy groceries and household essentials