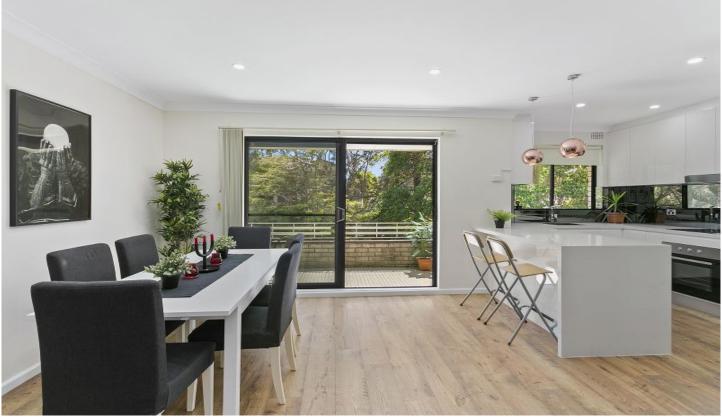

## 35/112-134 Hall Street Bondi Beach NSW

New glass balcony getting installed over approx. next 5 weeks

Top floor apartment with sunny north facing balcony with leafy and treetop views

Well located on a beautiful tree lined street, offering serenity and yet you are less than 150m away from transport, cafes, restaurants, shops, bars, supermarkets, etc and approx. 500m to Bondi Beach

## APARTMENT FEATURES INCLUDE:

Open plan customised gourmet kitchen with Ceasar Stone bench tops and Tom Dixon copper pendant lights over the kitchen bench including luxury european fittings and appliances, fridge freezer, dishwasher and stunning