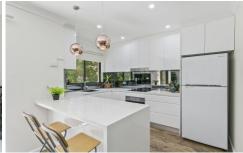

## APARTMENT FEATURES INCLUDE:

Open plan customised gourmet kitchen with Ceasar Stone bench tops and Tom Dixon copper pendant lights over the kitchen bench including luxury european fittings and appliances, fridge freezer, dishwasher and stunning