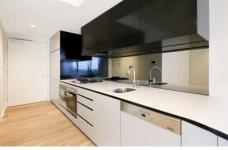

- + New executive apartment
- + Ducted air-conditioning
- + Cleverly designer open plan living
- + Contemporary open plan kitchen
- + Quality miele gas cooking appliances
- + Quality miele microwave and dishwasher + Innovative storage areas throughout the unit
- + Large built-ins in bedroom
- + Roof top entertainment area, iconic Sydney skyline views