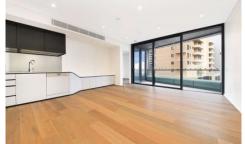

- + New executive apartment
- + Ducted air-conditioning
- + Cleverly designer open plan living
- + Contemporary open plan kitchen
- + Quality miele gas cooking appliances
- + Quality miele microwave and dishwasher + Innovative storage areas throughout the unit
- + Large built-ins in bedroom
- + Roof top entertainment area, iconic Sydney skyline views