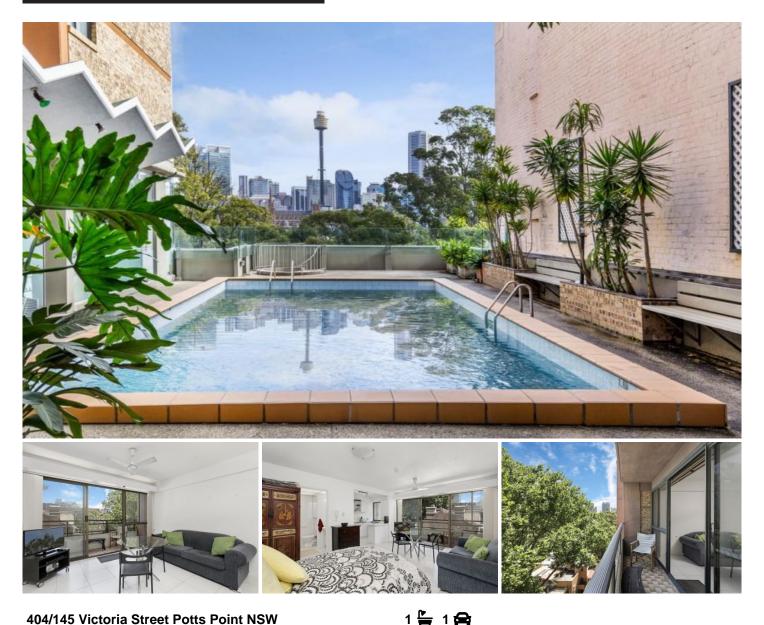

## 404/145 Victoria Street Potts Point NSW

This apartment is positioned in the exclusive and happening part of Potts Point and only minutes from the business and entertainment areas of the city.

Nearby are many cafes, restaurants and night spots. Situated 1 min walk to train station and supermarket, it is in 10mins to Bondi, Circular Quay and the CBD.

- + Fully Furnished
- + Bright and airy apartment with leafy outlook to city
- + Queen bed, plus pull out sofa bed
- + Full kitchen with oven, large fridge and microwave
- + Bathroom with bathtub, Hollywood lighting
- + Pool overlooking Sydney Harbour Bridge
- + Level lift access from security entrance lobby
- + Positioned in the heart of cosmopolitan Potts Point
- + Sydney's best cafés, restaurants and galleries all walking