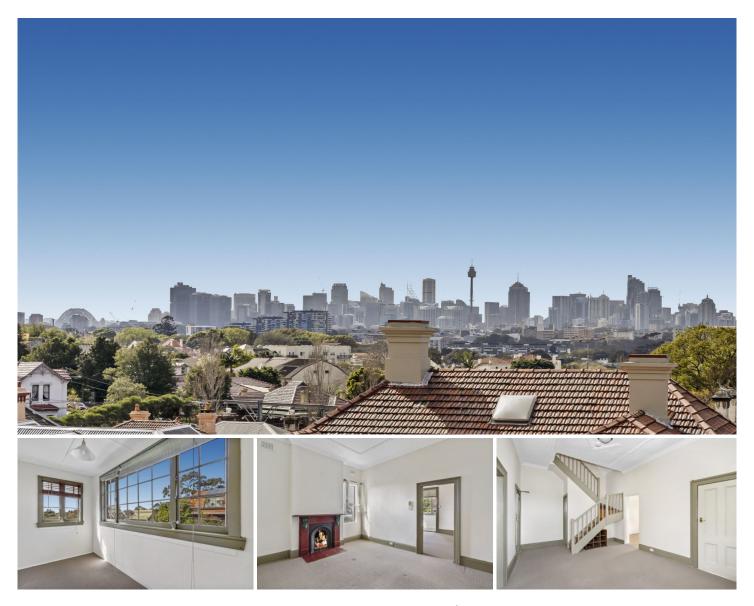

It has 2 levels with 2 large double bedrooms and an extra spacious sun room/study.

The top floor bedroom has polished floorboards and french doors which open onto a Juliet balcony giving amazing City, Harbour Bridge and district views.