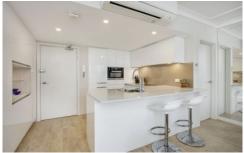

- + Spacious open plan living with northerly balconette
- + New eat-in kitchen with dishwasher, ceramic hob, oven
- + Bespoke finishes and clever storage solutions