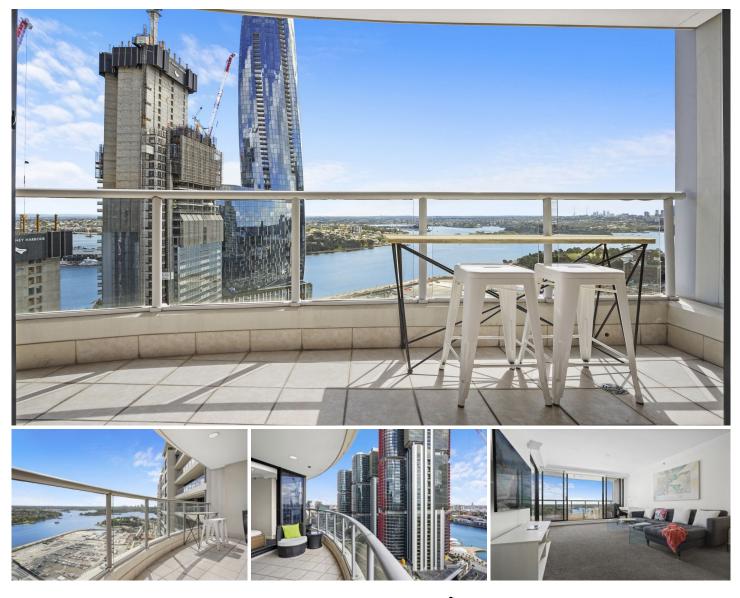

## 2201/183 Kent Street Millers Point NSW

THIS PROPERTY WAS LEASED BY DEAN MERRETT 0419 201 311

Spectacular panoramas in the prestigious Stamford on Kent, this deluxe apartment offers an easycare lifestyle thats just a lift ride away from resort amenities, cafes and restaurants, and just a stroll from the heart of the city.

Modern styling great for entertaining with endless blue skies and breathtaking views that stretch over the harbour.

- + Impressive 105sqm living space
- + Light filled open layout + floor-to-ceiling windows
- + Wide entertainment terrace from all major rooms

+ Generous master with walk-in wardrobe and full bath ensuite

+ Well-equipped modern kitchen with gas cooking and

2 🛤 2 🖕 1 🚘

View : https://www.executivestyleproperty.com.au/lease/ nsw/sydney-city/millers-point/residential/apartme nt/6642927