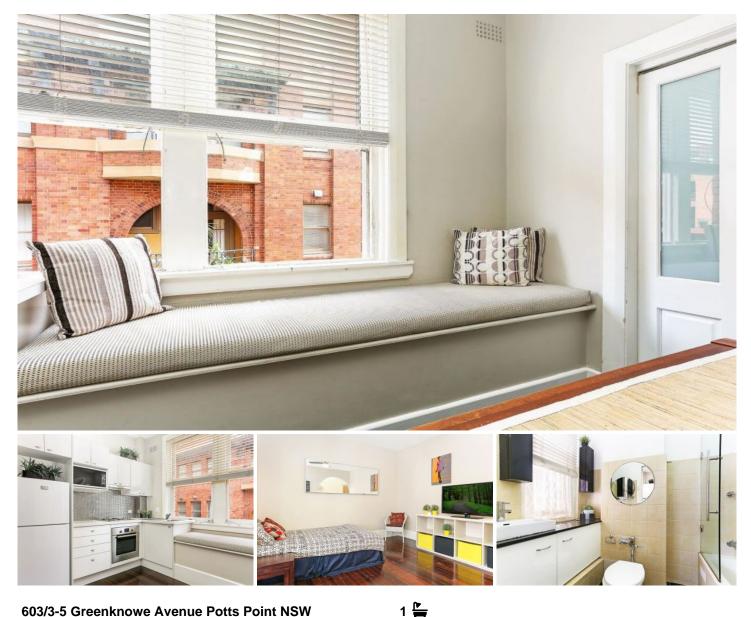

## 603/3-5 Greenknowe Avenue Potts Point NSW

THIS PROPERETY WAS LEASED BY DEAN MERRETT 0419 201 311

This exceptional large apartment, in arguably the best location.

Positioned in an impeccably maintained building, the high ceilings and generous proportions complement a fantastic layout.

- + Large apartment, lots of storage
- + Full kitchen, great for cooking, entertaining
- + Generous bathroom with bathtub
- + High ceilings, north-west aspect, great floor plan
- + Sixth floor position with bright private outlook
- + Stunning, boutique block with lift
- + Mins to café/restaurant lifestyle and walk to city