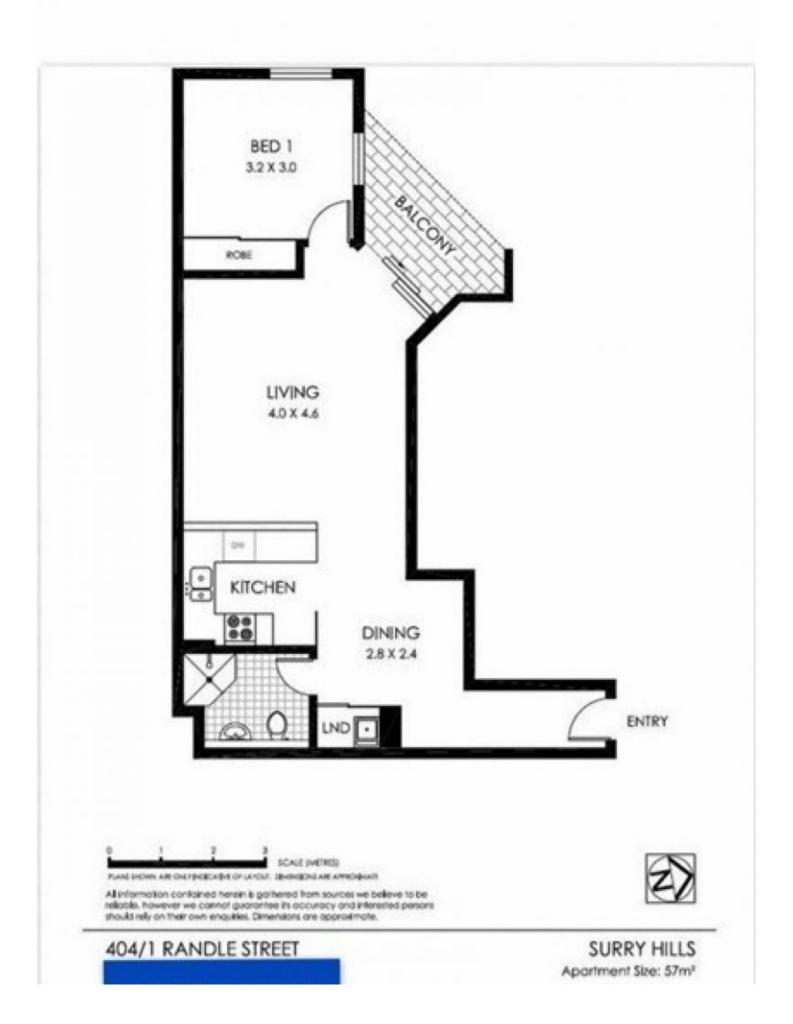

## 404/1-5 Randle Street Surry Hills NSW

THIS PROPERTY WAS LEASED BY DEAN MERRETT 0419 201 311

Large air-conditioned fully furnished apartment in Surry Hills most sought after spots - walking distance to Holt, Crown and Foveaux Streets featuring some of Sydney's hottest restaurants, cafes and bars.

This large one bedroom apartment features lush designer furniture, opening to your own private balcony with outdoor seating.

Woolworths Metro Supermarket is just across the road to buy groceries and household essentials