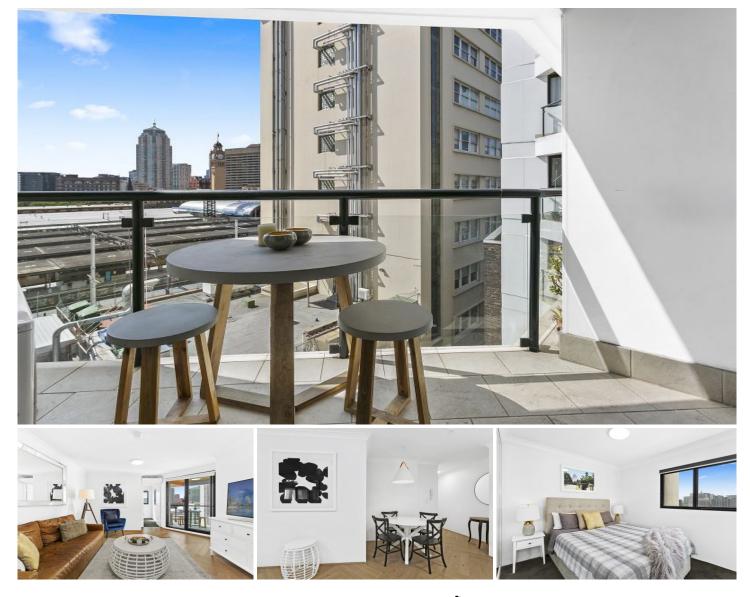

## 404/1-5 Randle Street Surry Hills NSW

THIS PROPERTY WAS LEASED BY DEAN MERRETT 0419 201 311

Large air-conditioned fully furnished apartment in Surry Hills most sought after spots - walking distance to Holt, Crown and Foveaux Streets featuring some of Sydney's hottest restaurants, cafes and bars.

This large one bedroom apartment features lush designer furniture, opening to your own private balcony with outdoor seating.

Woolworths Metro Supermarket is just across the road to buy groceries and household essentials

Prince Alfred Park is behind the building and is an award winning oasis of green offering the city's first outdoor