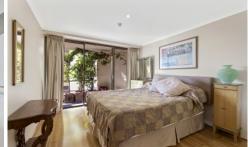

## **DESIRABLE FEATURES:**

- + North facing with natural sunlight
- + Views of Sydney Skyline, St Mary Cathedral
- + Large bedroom w/ built-in wardrobes
- + Modern kitchen w dishwasher
- + Modern bathroom w/ bathtub
- + Internal laundry, washer and dryer