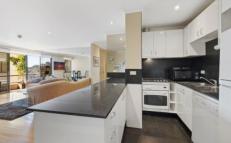

## **DESIRABLE FEATURES:**

- + North facing with natural sunlight
- + Views of Sydney Skyline, St Mary Cathedral
- + Large bedroom w/ built-in wardrobes
- + Modern kitchen w dishwasher
- + Modern bathroom w/ bathtub
- + Internal laundry, washer and dryer