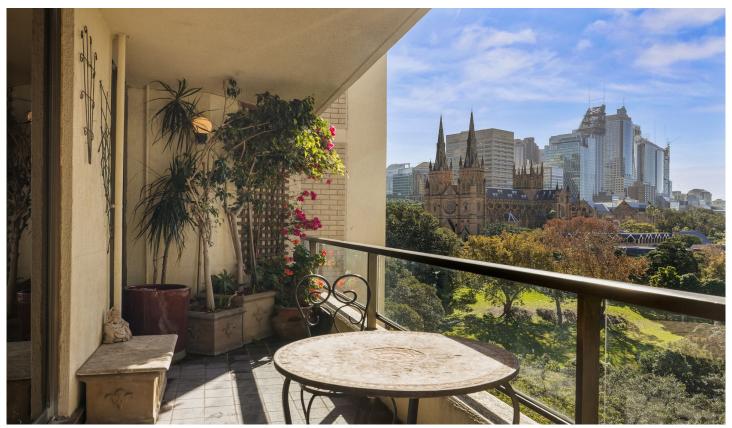

## 906/1 Boomerang Place Woolloomooloo NSW

THIS PROPERTY WAS LEASED BY DEAN MERRETT 0419 201 311

Sunny north facing apartment enjoying one of Sydney's best positions on the edge of Cook Phillip Park and CBD

## **DESIRABLE FEATURES:**

- + North facing with natural sunlight
- + Views of Sydney Skyline, St Mary Cathedral
- + Large bedroom w/ built-in wardrobes
- + Modern kitchen w dishwasher
- + Modern bathroom w/ bathtub
- + Internal laundry, washer and dryer