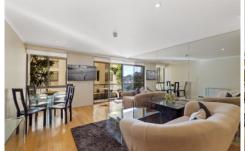

## **DESIRABLE FEATURES:**

- + North facing with natural sunlight
- + Views of Sydney Skyline, St Mary Cathedral
- + Large bedroom w/ built-in wardrobes
- + Modern kitchen w dishwasher
- + Modern bathroom w/ bathtub
- + Internal laundry, washer and dryer