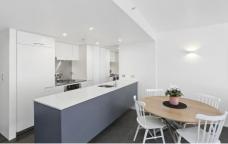

## **DESIRABLE FEATURES:**

- + Spacious open plan living/dining with balcony
- + Large one bedroom with double study area
- + Designer style bathroom
- + Modern white kitchen, gas cooking ,dish-drawer and integrated fridge
- + Ducted air con throughout
- + Internal laundry, separate washer and dryer