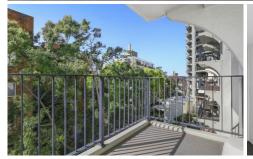

## **DESIRABLE FEATURES:**

- + Spacious open plan living/dining with balcony
- + Large one bedroom with double study area
- + Designer style bathroom
- + Modern white kitchen, gas cooking ,dish-drawer and integrated fridge
- + Ducted air con throughout
- + Internal laundry, separate washer and dryer