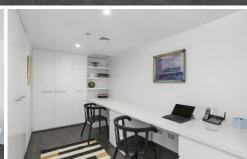

## **DESIRABLE FEATURES:**

- + Spacious open plan living/dining with balcony
- + Large one bedroom with double study area
- + Designer style bathroom
- + Modern white kitchen, gas cooking ,dish-drawer and integrated fridge
- + Ducted air con throughout
- + Internal laundry, separate washer and dryer