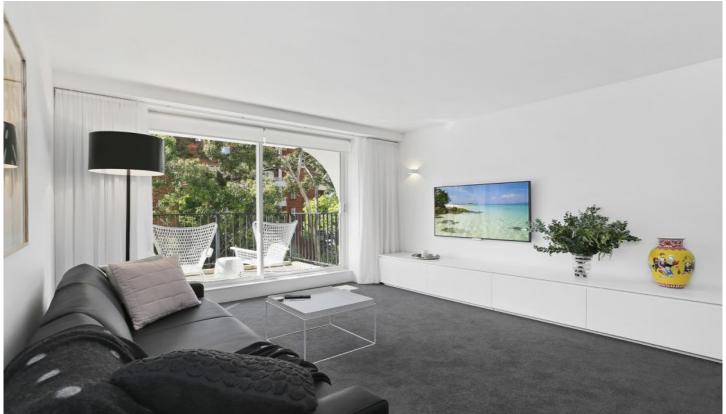

## **DESIRABLE FEATURES:**

- + Spacious open plan living/dining with balcony
- + Large one bedroom with double study area
- + Designer style bathroom
- + Modern white kitchen, gas cooking ,dish-drawer and integrated fridge
- + Ducted air con throughout
- + Internal laundry, separate washer and dryer

## BUILDING ADVANTAGES:

- + Concierge, marble foyer
- + Beautifully presented, premium well noted building
- + Heated pool, spa, sauna, gym