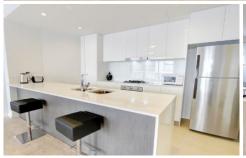

THE APARTMENT: large living space with open plan kitchen, large glass windows open to balcony to entertain.

DIRECT TRAIN TO CBD VIA AIRPORT: 2 min walk to train station, bus routes, entrance to the M5 motorway only 300 mtrs.