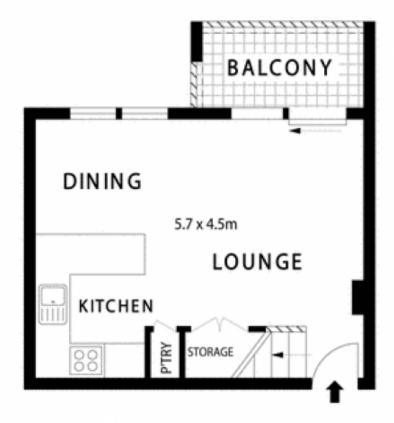

## 33/500 Elizabeth Street Surry Hills NSW

Large Fully Furnished Split level Home.

- + Hip location, close to the best eateries in Surry Hills
- + Bright natural light from all windows
- + Balcony with outside table
- + Kitchen, Inc fridge, dishwasher, crockery and cutlery
- + Bedroom, built-in robes
- + Bathroom with bath
- + Separate internal laundry
- + 3min walk to Central Station, Prince Alfred Park, tennis courts, pool
- + Intercom entry, security swipe card access