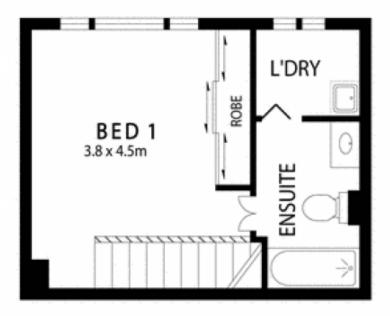

## 33/500 Elizabeth Street Surry Hills NSW

Large Fully Furnished Split level Home.

- + Hip location, close to the best eateries in Surry Hills
- + Bright natural light from all windows
- + Balcony with outside table
- + Kitchen, Inc fridge, dishwasher, crockery and cutlery
- + Bedroom, built-in robes
- + Bathroom with bath
- + Separate internal laundry
- + 3min walk to Central Station, Prince Alfred Park, tennis courts, pool
- + Intercom entry, security swipe card access