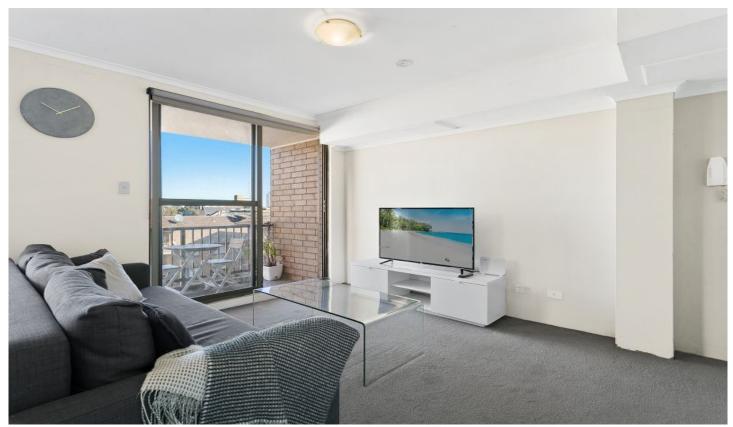

## 33/500 Elizabeth Street Surry Hills NSW

Large Fully Furnished Split level Home.

- + Hip location, close to the best eateries in Surry Hills
- + Bright natural light from all windows
- + Balcony with outside table
- + Kitchen, Inc fridge, dishwasher, crockery and cutlery
- + Bedroom, built-in robes
- + Bathroom with bath
- + Separate internal laundry
- + 3min walk to Central Station, Prince Alfred Park, tennis courts, pool
- + Intercom entry, security swipe card access