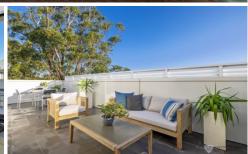

Large living space, Fully Furnished with stainless steel appliances, Caesar stone benchtops, air con and large 180 degrees wrap around balcony to entertain.

DIRECT RAIL and M5 MOTORWAY TO CBD VIA AIRPORT: only 8 minutes to airport on train, metres walk to train station and bus routes, plus entrance to the M5 motorway minutes away.