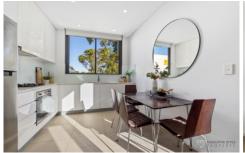

Large living space, Fully Furnished with stainless steel appliances, Caesar stone benchtops, air con and large 180 degrees wrap around balcony to entertain.

DIRECT RAIL and M5 MOTORWAY TO CBD VIA AIRPORT: only 8 minutes to airport on train, metres walk to train station and bus routes, plus entrance to the M5 motorway minutes away.