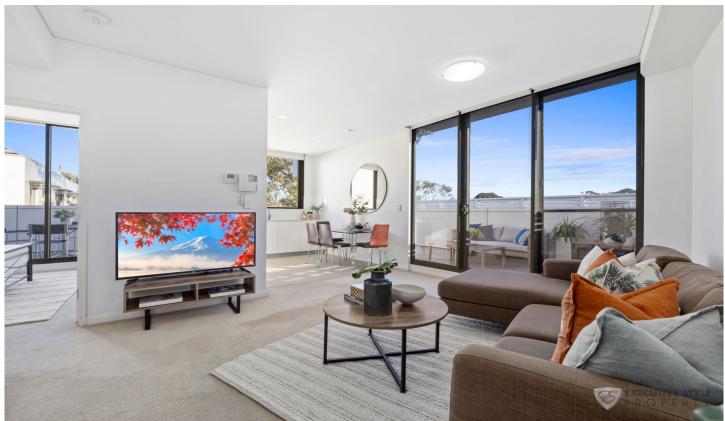

## 211D/11 Mashman Avenue Kingsgrove NSW

This is living with executive amenities, lifestyle and convenient shopping and transport placed 2min from the front door.

Fresh, new and executive with conveniences of Woolworths supermarket, cafes, deli, BWS and open piazza only footsteps away, this is a truly unique feel, plus smart and premium building.

Large living space, Fully Furnished with stainless steel appliances, Caesar stone benchtops, air con and large 180 degrees wrap around balcony to entertain.

DIRECT RAIL and M5 MOTORWAY TO CBD VIA AIRPORT: only 8 minutes to airport on train, metres walk to train station and bus routes, plus entrance to the M5 motorway minutes away.