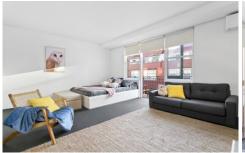

## LOCATION LOCATION!

This apartment is a generous design for a city pad. It's all about location, but with its separate full kitchen, full bathroom and balcony, you'll have lots of room to enjoy it.

## **HIGHLIGHTS**

- + Large furnished designer apartment
- + Integrated joinery, storage space, work desk
- + Neat/tidy full separate kitchen
- + Built in wardrobe, gallery lighting
- + Recently installed brand new air conditioning
- + One of the best positions in city
- + Potts Point dining & cafes at door
- + Walk-everywhere Sydney lifestyle
- + 8 min walk to Wolloomooloo waterfront