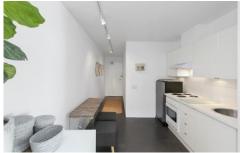

## LOCATION LOCATION!

This apartment is a generous design for a city pad. It's all about location, but with its separate full kitchen, full bathroom and balcony, you'll have lots of room to enjoy it.

## **HIGHLIGHTS**

- + Large furnished designer apartment
- + Integrated joinery, storage space, work desk
- + Neat/tidy full separate kitchen
- + Built in wardrobe, gallery lighting
- + Recently installed brand new air conditioning
- + One of the best positions in city
- + Potts Point dining & cafes at door
- + Walk-everywhere Sydney lifestyle
- + 8 min walk to Wolloomooloo waterfront