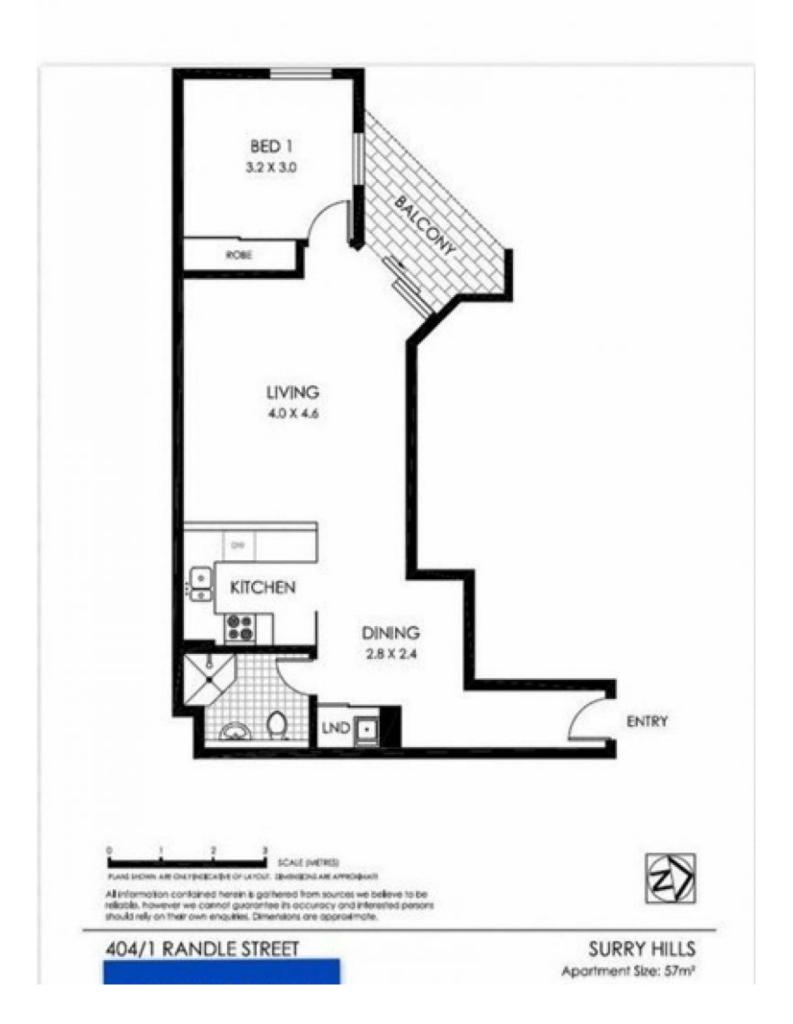

This large one bedroom apartment features lush designer furniture, opening to your own private balcony with outdoor seating.

Woolworths Metro Supermarket is just across the road to buy groceries and household essentials