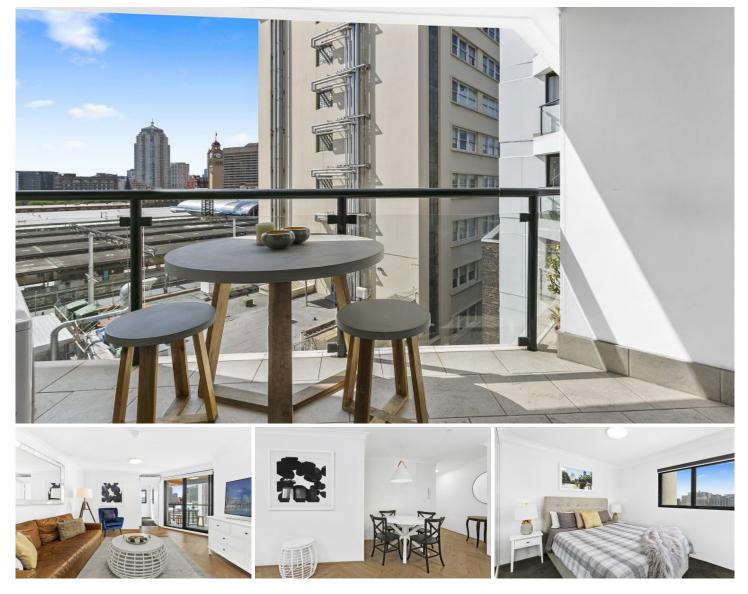

## 404/1-5 Randle Street Surry Hills NSW

Large air-conditioned fully furnished apartment in Surry Hills most sought after spots - walking distance to Holt, Crown and Foveaux Streets featuring some of Sydney's hottest restaurants, cafes and bars.

This large one bedroom apartment features lush designer furniture, opening to your own private balcony with outdoor seating.

Woolworths Metro Supermarket is just across the road to buy groceries and household essentials

Prince Alfred Park is behind the building and is an award winning oasis of green offering the city's first outdoor heated pool and exercise circuits.

CBD is just a few minutes walk away and yet the apartment