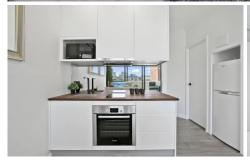

## **DESIRABLE APARTMENT FEATURES**

- + Desk to work from home
- + Smart Sony HD-TV
- + Fully furnished apartment
- + Air conditioning (Reverse Cycle)
- + Power block-out blinds with remote control
- + North-West facing, full of sun and light
- + Large glass doors open to a modern balcony
- + Elegant and contemporary
- + Built-in wardrobes, plus tall boy and ample storage under