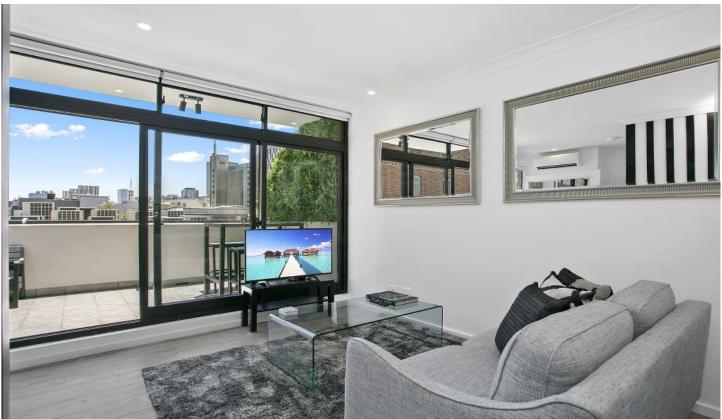

## 40/1 Dwyer Street Chippendale NSW

THIS PROPERTY WAS LEASED BY Dean Merrett 0419 201 311

Perfectly positioned for convenience, this awesome apartment boasts an entertainers deck drenched in north facing sun light.

## **DESIRABLE APARTMENT FEATURES**

- + Desk to work from home
- + Smart Sony HD-TV
- + Fully furnished apartment
- + Air conditioning (Reverse Cycle)
- + Power block-out blinds with remote control
- + North-West facing, full of sun and light
- + Large glass doors open to a modern balcony
- + Elegant and contemporary
- + Built-in wardrobes, plus tall boy and ample storage under