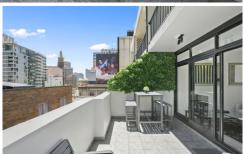

## 40/1 Dwyer Street Chippendale NSW

THIS PROPERTY WAS LEASED BY Dean Merrett 0419 201 311

Perfectly positioned for convenience, this awesome apartment boasts an entertainers deck drenched in north facing sun light.

## **DESIRABLE APARTMENT FEATURES**

- + Desk to work from home
- + Smart Sony HD-TV
- + Fully furnished apartment
- + Air conditioning (Reverse Cycle)
- + Power block-out blinds with remote control
- + North-West facing, full of sun and light
- + Large glass doors open to a modern balcony
- + Elegant and contemporary
- + Built-in wardrobes, plus tall boy and ample storage under