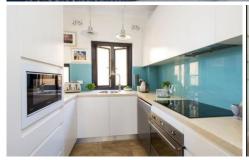

Living/dining enhanced by striking chandelier and classic parquetry floors. Sleek kitchen with stone counter tops, Smeg appliances and Sydney Harbour views.

- + Common area sits right on the water, great to entertain or fish
- + 2 large north facing bedrooms with built-in robes, versatile study/sun room