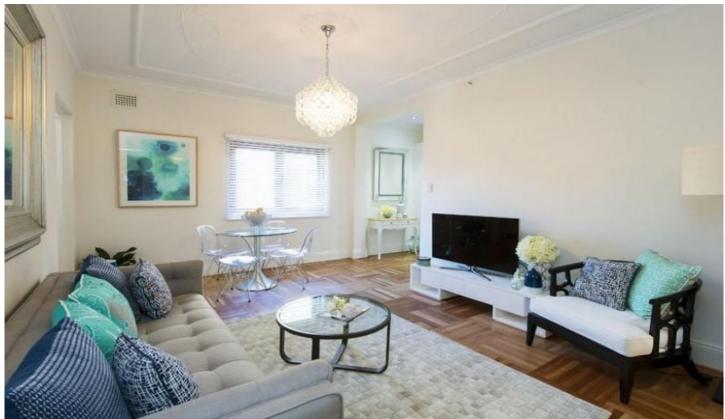

Living/dining enhanced by striking chandelier and classic parquetry floors. Sleek kitchen with stone counter tops, Smeg appliances and Sydney Harbour views.

- + Common area sits right on the water, great to entertain or fish
- + 2 large north facing bedrooms with built-in robes, versatile study/sun room