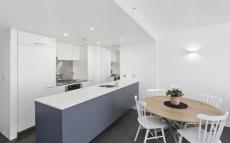

## **DESIRABLE FEATURES:**

- + Spacious open plan living/dining with balcony
- + Large one bedroom with double study area
- + Designer style bathroom
- + Modern white kitchen, gas cooking ,dish-drawer and integrated fridge
- + Ducted air con throughout
- + Internal laundry, separate washer and dryer