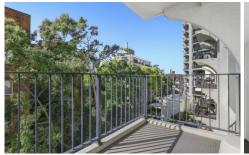

## **DESIRABLE FEATURES:**

- + Spacious open plan living/dining with balcony
- + Large one bedroom with double study area
- + Designer style bathroom
- + Modern white kitchen, gas cooking ,dish-drawer and integrated fridge
- + Ducted air con throughout
- + Internal laundry, separate washer and dryer