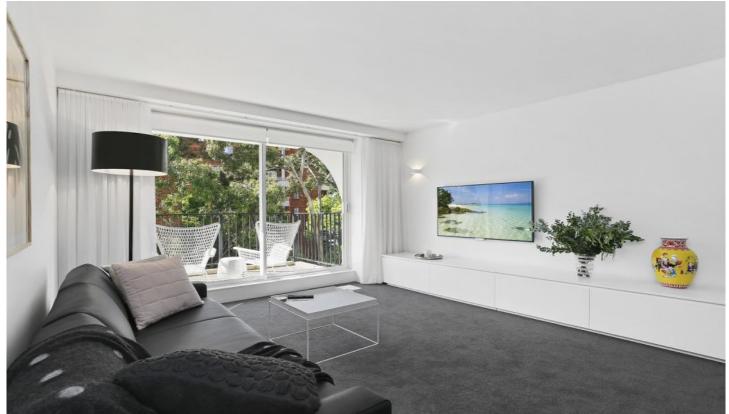

## **DESIRABLE FEATURES:**

- + Spacious open plan living/dining with balcony
- + Large one bedroom with double study area
- + Designer style bathroom
- + Modern white kitchen, gas cooking ,dish-drawer and integrated fridge
- + Ducted air con throughout
- + Internal laundry, separate washer and dryer